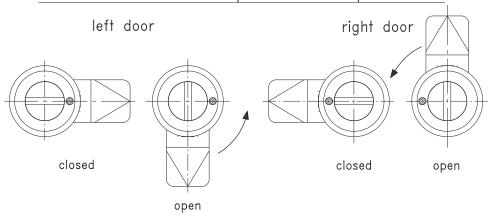

## **Product Notes:**

- Pre-assembled Quarter-Turn can be installed in cutout
- RH and LH application
- The 2 clip-in ramps (refer to drawing) must move in towards the insert.
  This is only possible in the position (OPEN) as supplied from DIRAK In the "CLOSED" position the 2 clip-in ramps can NOT move inwards
- · Fasten to panel with clip