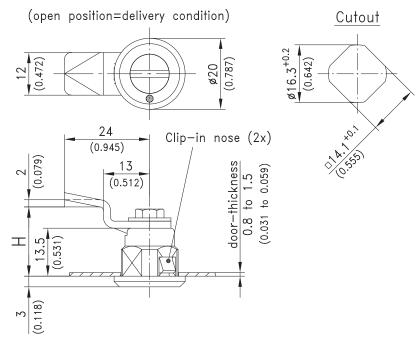

## **Product Notes:**

- Pre-assembled Quarter-Turn can be installed in cutout
- RH and LH application
- The 2 clip-in ramps (refer to drawing) must move in towards the insert.
  This is only possible in the position (OPEN) as supplied from DIRAK In the "CLOSED" position the 2 clip-in ramps can NOT move inwards
- · Fasten to panel with clip

## Material:

- Housing: PA, BlackInsert: PA, Black
- Hexagon head screw: Stainless Steel

· Cam: Steel, Zinc Plated

installation instruction for pre-assembled quarter-turn

| a) Housing with insert                   | Part No. | See Page |
|------------------------------------------|----------|----------|
| Slotted 2x4mm deep                       | 220-9701 |          |
| b) Cam H in mm                           |          |          |
| 7.5                                      | 220-0503 |          |
| 13.5                                     | 220-0501 |          |
| 19.5                                     | 220-0502 |          |
| Special cams                             |          | 01.100   |
| c) Assembling (always in open condition) | 220-0008 |          |